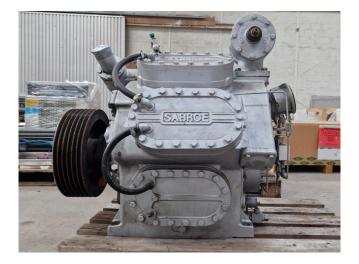

### Sabroe SMC 108S HP

#### Used Sabroe SMC 108S HP

Used Sabroe SMC 108S HP reciprocating compressor on NH3. Complete with a liquid line filter drier, pressure safety switches/gauges and sight glass. The compressor has a displacement of 353 m<sup>3</sup>/h at 1170 RPM. \*Why choose for HOSBV? Were not only the largest used refrigeration specialist in Europe, but also, we deliver all equipment soley if it has passed our extensive quality test and after it has been cleaned industrially. \*If requested we are happy to arrange your shipment.