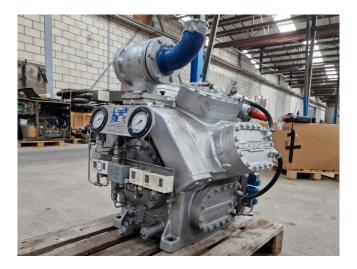

### Sabroe SMC 108S HP

#### Used Sabroe SMC 108S HP

Used Sabroe SMC 108S HP reciprocating compressor on NH3. Complete with a liquid line filter drier, pressure safety switches/gauges and sight glass. The compressor has a displacement of 353 m<sup>3</sup>/h at 1170 RPM. \*Why choose for HOSBV? Were not only the largest used refrigeration specialist in Europe, but also, we deliver all equipment soley if it has passed our extensive quality test and after it has been cleaned industrially. \*If requested we are happy to arrange your shipment.