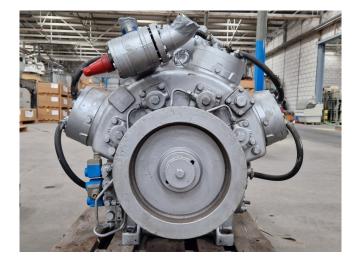

### Sabroe SMC 108S HP

#### Used Sabroe SMC 108S HP

Used Sabroe SMC 108S HP reciprocating compressor on NH3. Complete with a liquid line filter drier, pressure safety switches/gauges and sight glass. The compressor has a displacement of 353 m<sup>3</sup>/h at 1170 RPM. \*Why choose for HOSBV? Were not only the largest used refrigeration specialist in Europe, but also, we deliver all equipment soley if it has passed our extensive quality test and after it has been cleaned industrially. \*If requested we are happy to arrange your shipment.