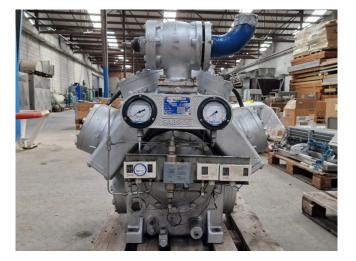

### Sabroe SMC 108S HP

#### Used Sabroe SMC 108S HP

Used Sabroe SMC 108S HP reciprocating compressor on NH3. Complete with a liquid line filter drier, pressure safety switches/gauges and sight glass. The compressor has a displacement of 353 m<sup>3</sup>/h at 1170 RPM. \*Why choose for HOSBV? Were not only the largest used refrigeration specialist in Europe, but also, we deliver all equipment soley if it has passed our extensive quality test and after it has been cleaned industrially. \*If requested we are happy to arrange your shipment.