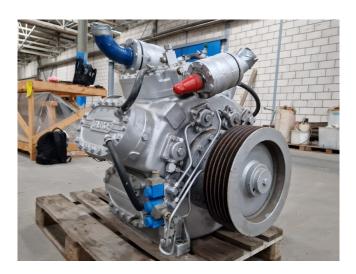

### Sabroe SMC 108S HP

#### Used Sabroe SMC 108S HP

Used Sabroe SMC 108S HP reciprocating compressor on NH3. Complete with a liquid line filter drier, pressure safety switches/gauges and sight glass. The compressor has a displacement of 353 m<sup>3</sup>/h at 1170 RPM. \*Why choose for HOSBV? Were not only the largest used refrigeration specialist in Europe, but also, we deliver all equipment soley if it has passed our extensive quality test and after it has been cleaned industrially. \*If requested we are happy to arrange your shipment.