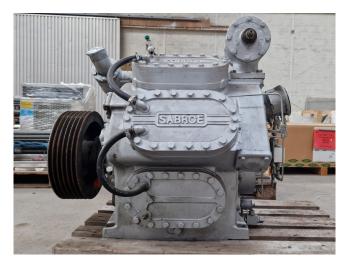

### Sabroe SMC 108S HP

#### Used Sabroe SMC 108S HP

Used Sabroe SMC 108S HP reciprocating compressor on NH3. Complete with a liquid line filter drier, pressure safety switches/gauges and sight glass. The compressor has a displacement of 353 m<sup>3</sup>/h at 1170 RPM. \*Why choose for HOSBV? Were not only the largest used refrigeration specialist in Europe, but also, we deliver all equipment soley if it has passed our extensive quality test and after it has been cleaned industrially. \*If requested we are happy to arrange your shipment.