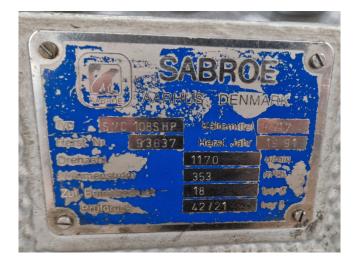

### **Specifications**

| Marca                      | Sabroe                   |
|----------------------------|--------------------------|
| Тіро                       | SMC 108S HP              |
| Refrigerante               | NH 3 (ammonia)           |
| Refrigerant type           | R717                     |
| kW at 0ºC/+40ºC            | 391,0*                   |
| kW at -10ºC/+40ºC          | 255,0* (-10 °C/+35 °C)   |
| kW at -40ºC/+40ºC          | 71,0 (-40 °C/-10 °C)     |
| Presostatos                | 1                        |
| Manometros de Presion      | 1                        |
| La línea de líquido filtro | 1                        |
| secador                    |                          |
| Mirilla                    | 1                        |
| m3 / h                     | 353                      |
| Comentarios                | Y.o.b. 1991              |
| Comentarios                | *Capacity based on the   |
|                            | refrigerant type R717 at |
|                            | 1500 RPM.                |
| Peso kg.                   | 1595 kg                  |
| Tamaños                    | 1100x950x950 mm          |
|                            | (LxWxH)                  |
|                            |                          |
| Stock                      | 1                        |